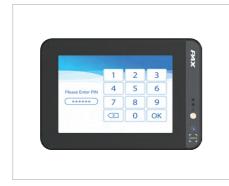

## IM25 COMPACT

## **Contactless Unattended**

## **SPECIFICATIONS**

| 00               | Operating System        | PayDroid Powered by Android 10                                                                                                                                                                                                                                                                      |
|------------------|-------------------------|-----------------------------------------------------------------------------------------------------------------------------------------------------------------------------------------------------------------------------------------------------------------------------------------------------|
|                  | Processor               | Quad-core ARM Cortex-A53                                                                                                                                                                                                                                                                            |
|                  | Memory                  | 8GB Flash + 2GB LPDDR4 RAM                                                                                                                                                                                                                                                                          |
|                  | Card Readers            | Contactless                                                                                                                                                                                                                                                                                         |
| ران)             | Code Reader             | Reads 1D & 2D Codes                                                                                                                                                                                                                                                                                 |
|                  | Display                 | 3.5" TFT 480 x 320   4" TFT 480 x 800 (Flush Version)                                                                                                                                                                                                                                               |
| ((p))            | Comms<br>Configurations | LAN + WiFi + <b>Bluetooth</b> <sup>®</sup><br>LAN + WiFi + <b>Bluetooth</b> <sup>®</sup> + 4G                                                                                                                                                                                                       |
| SAM              | SAM                     | 2 SAM                                                                                                                                                                                                                                                                                               |
| (F)              | Keys / Buttons          | 1 x Reset key                                                                                                                                                                                                                                                                                       |
| d <sub>0</sub> ) | Audio                   | 1 Speaker                                                                                                                                                                                                                                                                                           |
|                  | Ports                   | 1 x USB Host   1 x USB Device   1 x LAN   1 x RS232  <br>1 x Digital I/O   1 x MDB or 1x JVMA                                                                                                                                                                                                       |
|                  | Physical                | 108 x 75 x 43mm   Cutout: 73 x 61mm<br>92 x 141 x 43mm   Cutout: 82 x 120mm (Flush Version)                                                                                                                                                                                                         |
| <b>(3)</b>       | Accessories             | Mounting Fixture   External 4G Antenna (optional)                                                                                                                                                                                                                                                   |
| -5°              | Power Supply            | 7V-48V DC via MDB or RS232 or Digital I/O<br>24V DC via JVMA                                                                                                                                                                                                                                        |
| G                | Environmental           | -20°C $\sim$ 70°C (-4°F $\sim$ 158°F) Operating Temperature -30°C $\sim$ 70°C (-22°F $\sim$ 158°F) Storage Temperature 5% $\sim$ 95% Relative Humidity, Non-Condensing                                                                                                                              |
| $\odot$          | Certifications          | PCI PTS 6.x, SRED   EMV Contactless L1   qPBOC L1   qUICS L2  <br>Mastercard payPass L2   Visa payWave L2   American Express ExpressPay L2  <br>Discover D-PAS L2   Interac_Flash L2   J/Speedy L2   Mastercard TQM  <br>FCC   IC   UL   RoHS   CE   CSEC   UKCC   IP65   IK09   Felica   VCCI   技适 |