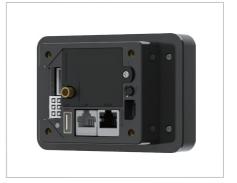

## **SPECIFICATIONS**

| 00               | Operating System        | PayDroid Powered by Android 10                                                                                                                                                                                                                                                                      |
|------------------|-------------------------|-----------------------------------------------------------------------------------------------------------------------------------------------------------------------------------------------------------------------------------------------------------------------------------------------------|
|                  | Processor               | Quad-core ARM Cortex-A53                                                                                                                                                                                                                                                                            |
|                  | Memory                  | 8GB Flash + 2GB LPDDR4 RAM                                                                                                                                                                                                                                                                          |
|                  | Card Readers            | Contactless                                                                                                                                                                                                                                                                                         |
| ران)             | Code Reader             | Reads 1D & 2D Codes                                                                                                                                                                                                                                                                                 |
|                  | Display                 | 3.5" TFT 480 x 320   4" TFT 480 x 800 (Flush Version)                                                                                                                                                                                                                                               |
| ((p))            | Comms<br>Configurations | LAN + WiFi + <b>Bluetooth</b> <sup>®</sup><br>LAN + WiFi + <b>Bluetooth</b> <sup>®</sup> + 4G                                                                                                                                                                                                       |
| SAM              | SAM                     | 2 SAM                                                                                                                                                                                                                                                                                               |
| (F)              | Keys / Buttons          | 1 x Reset key                                                                                                                                                                                                                                                                                       |
| d <sub>0</sub> ) | Audio                   | 1 Speaker                                                                                                                                                                                                                                                                                           |
|                  | Ports                   | 1 x USB Host   1 x USB Device   1 x LAN   1 x RS232  <br>1 x Digital I/O   1 x MDB or 1x JVMA                                                                                                                                                                                                       |
|                  | Physical                | 108 x 75 x 43mm   Cutout: 73 x 61mm<br>92 x 141 x 43mm   Cutout: 82 x 120mm (Flush Version)                                                                                                                                                                                                         |
| <b>(3)</b>       | Accessories             | Mounting Fixture   External 4G Antenna (optional)                                                                                                                                                                                                                                                   |
| -5°              | Power Supply            | 7V-48V DC via MDB or RS232 or Digital I/O<br>24V DC via JVMA                                                                                                                                                                                                                                        |
| G                | Environmental           | -20°C $\sim$ 70°C (-4°F $\sim$ 158°F) Operating Temperature -30°C $\sim$ 70°C (-22°F $\sim$ 158°F) Storage Temperature 5% $\sim$ 95% Relative Humidity, Non-Condensing                                                                                                                              |
| $\odot$          | Certifications          | PCI PTS 6.x, SRED   EMV Contactless L1   qPBOC L1   qUICS L2  <br>Mastercard payPass L2   Visa payWave L2   American Express ExpressPay L2  <br>Discover D-PAS L2   Interac_Flash L2   J/Speedy L2   Mastercard TQM  <br>FCC   IC   UL   RoHS   CE   CSEC   UKCC   IP65   IK09   Felica   VCCI   技适 |