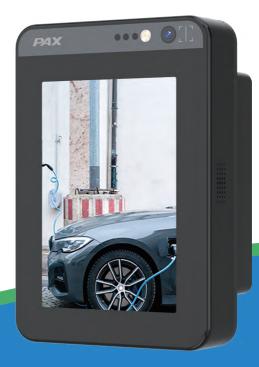

## IM25 COMPACT

## **Contactless Unattended**





















## **SPECIFICATIONS**

| 00               | Operating System        | PayDroid Powered by Android 10                                                                                                                                                                                                                                                                      |
|------------------|-------------------------|-----------------------------------------------------------------------------------------------------------------------------------------------------------------------------------------------------------------------------------------------------------------------------------------------------|
|                  | Processor               | Quad-core ARM Cortex-A53