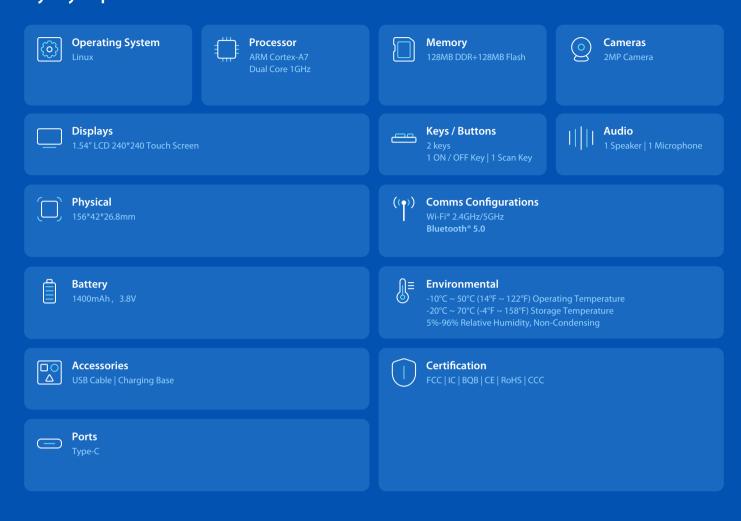

# **Elys Eye**

### **>>>**

## A Scanner and More

#### A Magic Eye That Looks, Listens and Talks

Elys Eye is a magic tool you can carry on the move. It's a powerful unit that combines an advanced camera, HD touch screen, and an inbuilt speaker, functioning as a walkie-talkie for instant communication.

#### Simply Magical

Elys Eye is born to impress you with just a click to connect to the Elys Station. You can use the back camera to scan, shoot or film any items and have their information automatically appear on your Elys Station.

#### Flexible Connectivity

Sync and share on the go, Elys Eye is always connected through Wi-Fi and **Bluetooth**®, facilitating in-store communication and operation.









#### **Elys Eye Specifications**