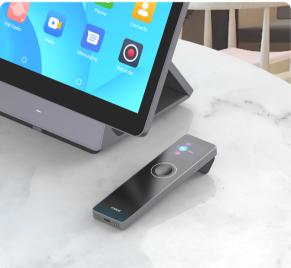

#### Simply Magical

Elys Eye is born to impress you with just a click to connect to the Elys Station. You can use the back camera to scan, shoot or film any items and have their information automatically appear on your Elys Station.

#### Flexible Connectivity

Sync and share on the go, Elys Eye is always connected through Wi-Fi and **Bluetooth**®, facilitating in-store communication and operation.