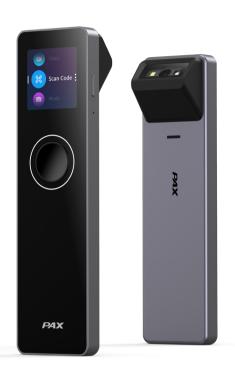

## A Scanner and More

#### A Magic Eye That Looks, Listens and Talks

Elys Eye is a magic tool you can carry on the move. It's a powerful unit that combines an advanced camera, HD touch screen, and an inbuilt speaker, functioning as a walkie-talkie for instant communication.

#### Simply Magical

Elys Eye is born to impress you with just a click to connect to the Elys Station. You can use the back camera to scan, shoot or film any items and have their information automatically appear on your Elys Station.