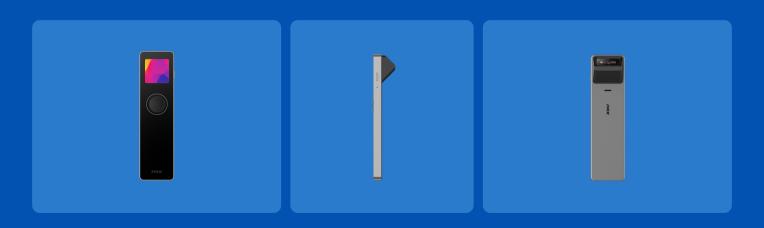

## A Scanner and More

#### A Magic Eye That Looks, Listens and Talks

Elys Eye is a magic tool you can carry on the move. It's a powerful unit that combines an advanced camera, HD touch screen, and an inbuilt speaker, functioning as a walkie-talkie for instant communication.