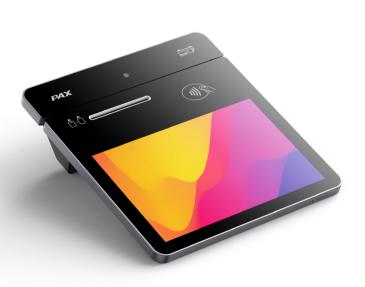

#### **Stylish Design, Exceptional Performance**

The customer-facing Elys Tablet is your new operations tool. Industrial design with an aluminum alloy body stands out in high-end positioning. 7-inch touch screen and high-quality display capture every sale.

### **A** User Friendly Experience

Via the two-sided pogo pins, the tablet can magnetically connect with the Elys Station in both upside and downside ways, enabling customers to enter their PIN on the screen more smoothly in different in-store environments.