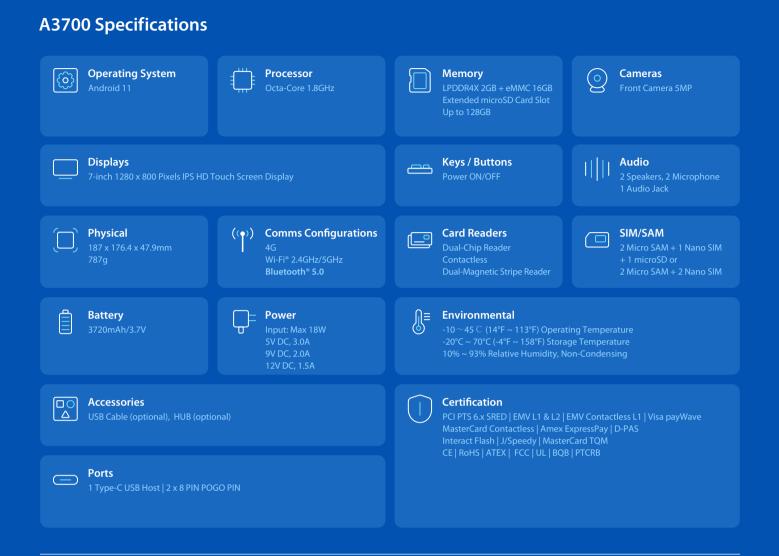

# A3700

## Innovative & Interactive

#### **Stylish Design, Exceptional Performance**

The customer-facing Elys Tablet is your new operations tool. Industrial design with an aluminum alloy body stands out in high-end positioning. 7-inch touch screen and high-quality display capture every sale.

### **A** User Friendly Experience

Via the two-sided pogo pins, the tablet can magnetically connect with the Elys Station in both upside and downside ways, enabling customers to enter their PIN on the screen more smoothly in different in-store environments.

#### Simplify Every Payment

With all kinds of payment methods accepted, Elys Tablet offers a PCI certified safe and seamless checkout experience for your customers.











This document is provided to you for informational purposes only. All features and specifications are subject to change without notice. PAX and the PAX logo are either trademarks or PAX Technology Limited in China and/or other countries. The **Bluetooth**<sup>®</sup> word mark and logos are registered trademarks owned by Bluetooth SIG, Inc. and any use of such marks by PAX Technology Limited is under license. Other trademarks and trade names are those of their respective owners. © 2023 PAX Technology Limited. All rights reserved.