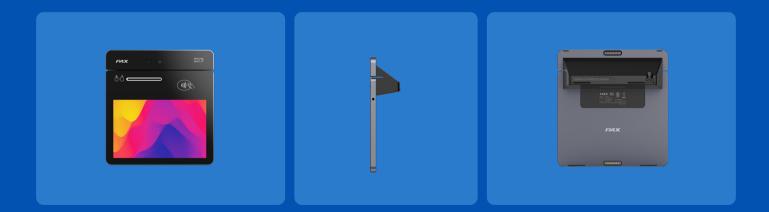

#### **Stylish Design, Exceptional Performance**

The customer-facing Elys Tablet is your new operations tool. Industrial design with an aluminum alloy body stands out in high-end positioning. 7-inch touch screen and high-quality display capture every sale.

### **A** User Friendly Experience

Via the two-sided pogo pins, the tablet can magnetically connect with the Elys Station in both upside and downside ways, enabling customers to enter their PIN on the screen more smoothly in different in-store environments.